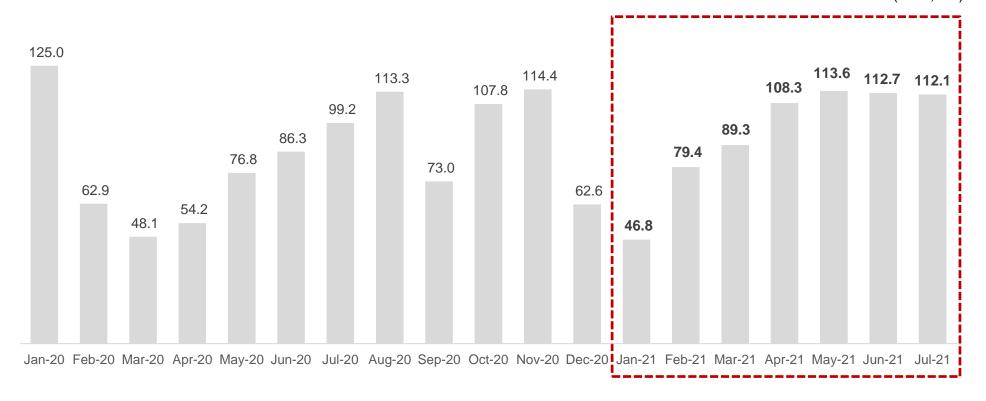

#### **Monthly Visitor Arrivals to Jeju**

(In 10,000)

- Jeju visitation dropped to a historical low in January 2021, but soon started a steep rebound fueled by the easing of social distancing in February. It only took two months to fully recover pre-pandemic level of visitation.
- Amid heightened social distancing measures in 3Q, Jeju visitation will remain strong and solid.